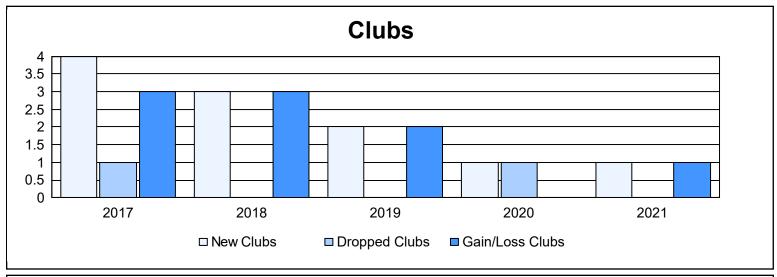

District 308 A2 As of June 2021 Cumulative

| Year      | New<br>Clubs | Dropped<br>Clubs | Gain/<br>Loss<br>Clubs | New<br>Members | Charter<br>Members | Reinstate<br>Members | Transfer<br>Members | Total<br>Member<br>Added | Total<br>Members<br>Dropped | Gain/<br>Loss<br>Members |
|-----------|--------------|------------------|------------------------|----------------|--------------------|----------------------|---------------------|--------------------------|-----------------------------|--------------------------|
| 2016-2017 | 4            | 1                | 3                      | 291            | 121                | 7                    | 7                   | 426                      | 328                         | 98                       |
| 2017-2018 | 3            | 0                | 3                      | 234            | 78                 | 17                   | 5                   | 334                      | 283                         | 51                       |
| 2018-2019 | 2            | 0                | 2                      | 229            | 45                 | 5                    | 8                   | 287                      | 309                         | -22                      |
| 2019-2020 | 1            | 1                | 0                      | 200            | 26                 | 13                   | 6                   | 245                      | 290                         | -45                      |
| 2020-2021 | 1            | 0                | 1                      | 237            | 31                 | 6                    | 10                  | 284                      | 221                         | 63                       |
| Average   | 2            | 0                | 2                      | 238            | 60                 | 10                   | 7                   | 315                      | 286                         | 29                       |