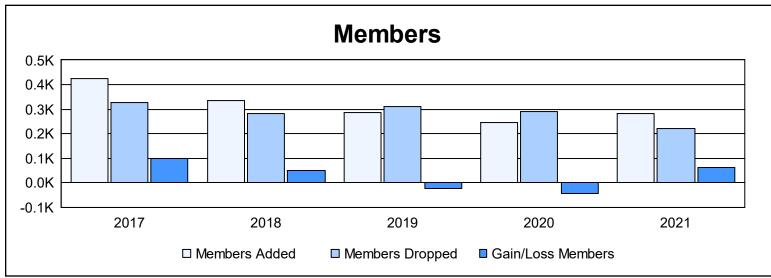

District 308 A2 As of June 2021 Cumulative

| Year      | New<br>Clubs | Dropped<br>Clubs | Gain/<br>Loss<br>Clubs | New<br>Members | Charter<br>Members | Reinstate<br>Members | Transfer<br>Members | Total<br>Member<br>Added | Total<br>Members<br>Dropped | Gain/<br>Loss<br>Members |
|-----------|--------------|------------------|------------------------|----------------|--------------------|----------------------|---------------------|--------------------------|-----------------------------|--------------------------|
| 2016-2017 | 4            | 1                | 3                      | 291            | 121                | 7                    | 7                   | 426                      | 328                         | 98                       |
| 2017-2018 | 3            | 0                | 3                      | 234            | 78                 | 17                   | 5                   | 334                      | 283                         | 51                       |
| 2018-2019 | 2            | 0                | 2                      | 229            | 45                 | 5                    | 8                   | 287                      | 309                         | -22                      |
| 2019-2020 | 1            | 1                | 0                      | 200            | 26                 | 13                   | 6                   | 245                      | 290                         | -45                      |
| 2020-2021 | 1            | 0                | 1                      | 237            | 31                 | 6                    | 10                  | 284                      | 221                         | 63                       |
| Average   | 2            | 0                | 2                      | 238            | 60                 | 10                   | 7                   | 315                      | 286                         | 29                       |